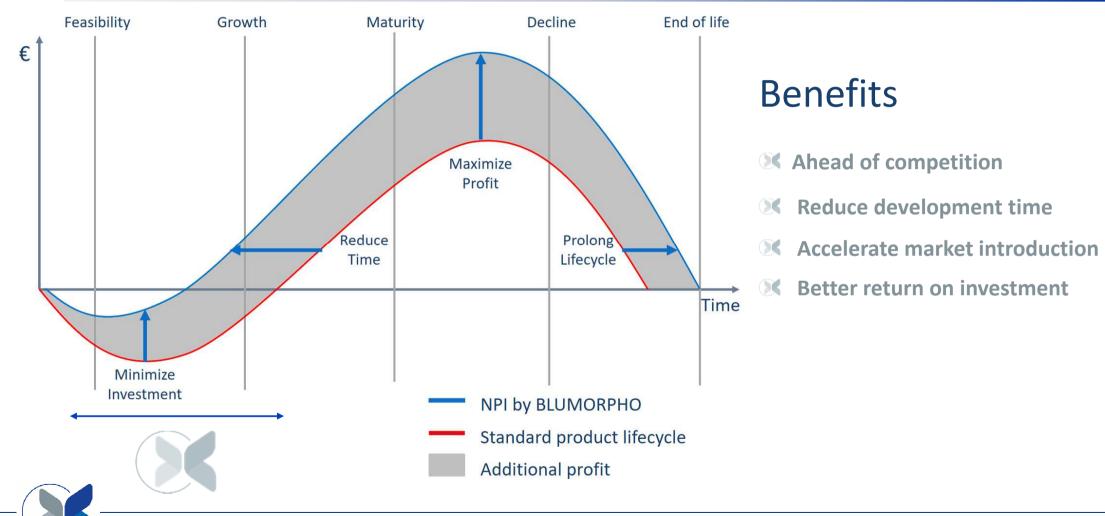

# Breaking through the Deep Tech Innovation paradigm



June 29th 2017

























# **Deep Tech**















@2015 | www.yole.fr | Smart System

#### MEMS and sensors revenue market in B\$

(Source : Status of the MEMS Industry 2017, June 2017, Yole Développement)





## Innovation cycle





# From theory to reality





# Technology maturity





#### Market acceptance





#### Innovation breakthrough





## Innovation breakthrough





## Engaging VCs and private investors



#### **Engaging VCs and private investors**





# We are Lean and Open Innovation



#### Lean innovation by BLUMORPHO



# Fast development cycles from innovation inception to customer acquisition

## Innovation cycle





#### **BLUMORPHO New Product Introduction Added Value**



#### Open Innovation - Ecosystem Designer



#### A large portfolio of solutions





























As well as our access on-demand to the whole Smart Research and Innovation



#### We generate and accelerate innovation





#### Gateone-project for European SMEs







Business case and demonstrator









# More than 46 demonstators in 2 years

























#### IMPACT of gateone-project



#### **New products**

New features in an existing product

**Differentiation** 

Support the emergence of new markets



#### Deep Tech Acceleration program





#### **Factory by BLUMORPHO**

Co investment program for any organization





**Innovation Support for SMEs Cyber Physical Systems** 





**Innovation Support for SMEs Thin Organic Large Area Electronics** 



###