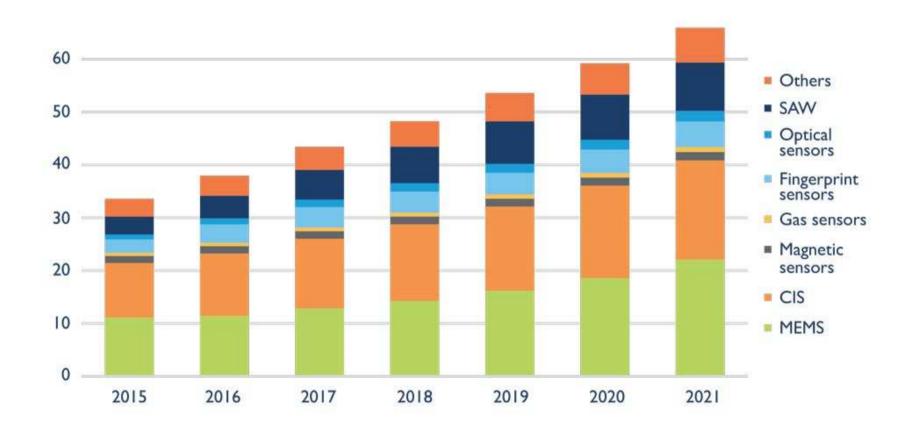

#### MEMS and sensors revenue market in B\$

(Source : Status of the MEMS Industry 2017, June 2017, Yole Développement)