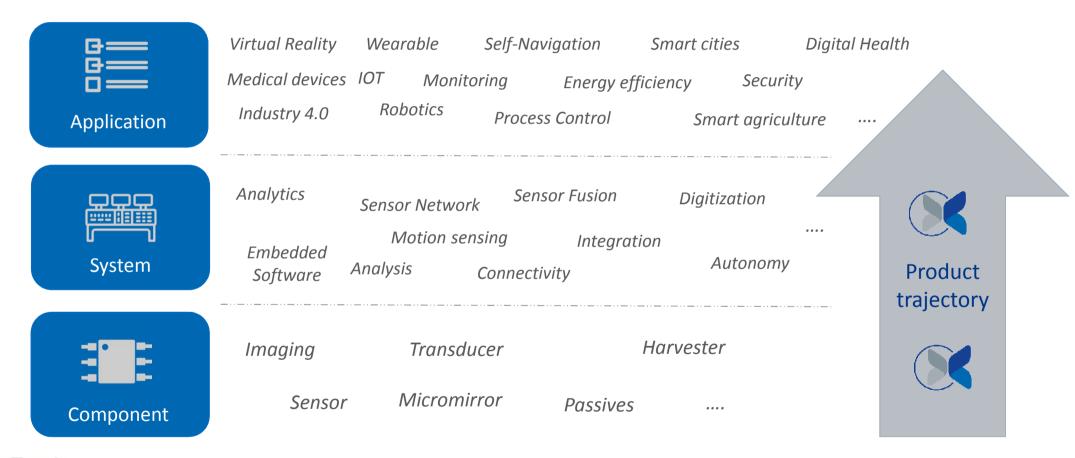

# From theory to reality

# Technology maturity

#### Market acceptance

#### Innovation breakthrough