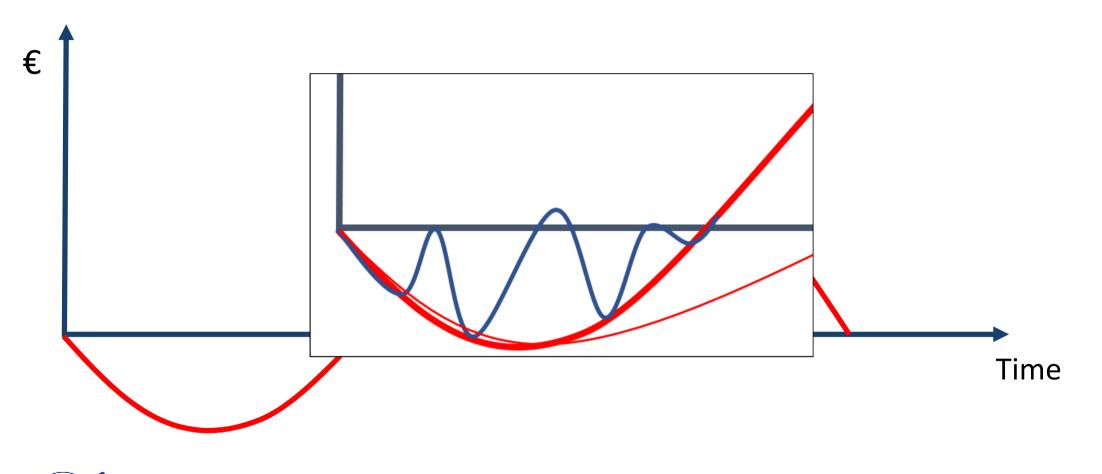

# Breaking through the Deep Tech Innovation paradigm



June 29th 2017

























# **Deep Tech**















@2015 | www.yole.fr | Smart System

#### MEMS and sensors revenue market in B\$

(Source : Status of the MEMS Industry 2017, June 2017, Yole Développement)





## Innovation cycle





# From theory to reality





# Technology maturity





#### Market acceptance





#### Innovation breakthrough





## Innovation breakthrough





## Engaging VCs and private investors



#### **Engaging VCs and private investors**





# We are Lean and Open Innovation



#### Lean innovation by BLUMORPHO



# Fast development cycles from innovation inception to customer acquisition

## Innovation cycle





#### **BLUMORPHO New Product Introduction Added Value**



#### Open Innovation - Ecosystem Designer



#### A large portfolio of solutions





























As well as our access on-demand to the whole Smart Research and Innovation



#### We generate and accelerate innovation





#### Gateone-project for European SMEs







Business case and demonstrator









# More than 46 demonstators