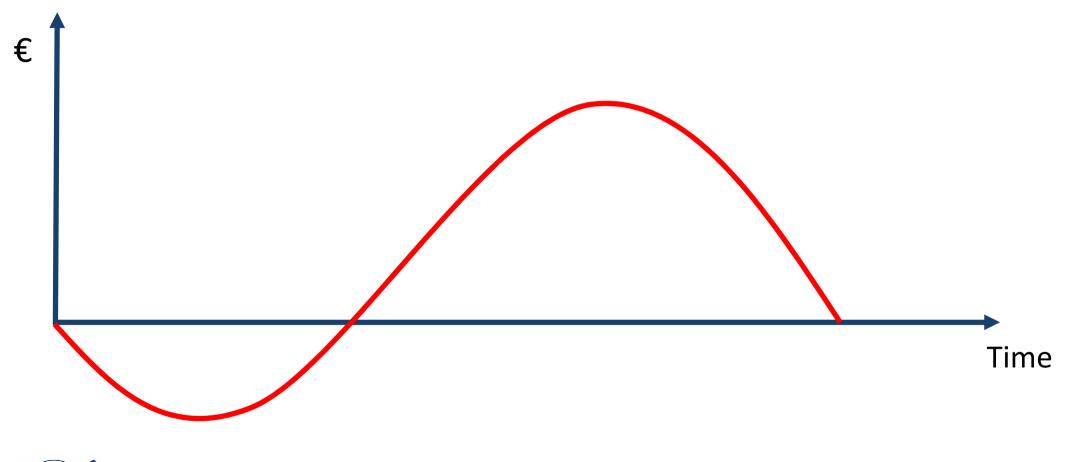

## Innovation cycle

# From theory to reality

# Technology maturity

#### Market acceptance

#### Innovation breakthrough