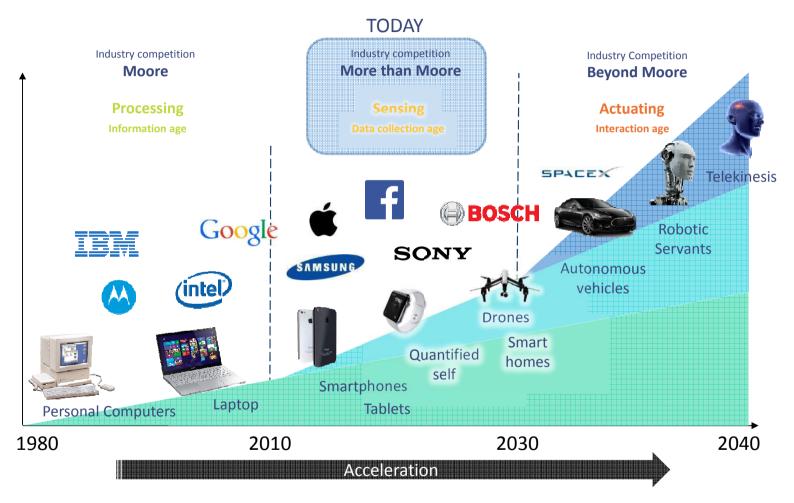

# Breaking through the Deep Tech Innovation paradigm



June 29th 2017

























# **Deep Tech**















@2015 | www.yole.fr | Smart System

#### MEMS and sensors revenue market in B\$

(Source : Status of the MEMS Industry 2017, June 2017, Yole Développement)





## Innovation cycle





# From theory to reality





# Technology maturity





#### Market acceptance





#### Innovation breakthrough





## Innovation breakthrough





## Engaging VCs and private investors



#### **Engaging VCs and private investors**





# We are Lean and Open Innovation



#### Lean innovation by BLUMORPHO



# Fast development cycles from innovation inception to customer acquisition

## Innovation cycle





#### **BLUMORPHO New Product Introduction Added Value**



#### Open Innovation - Ecosystem Designer



#### A large portfolio of solutions





























As well as our access on